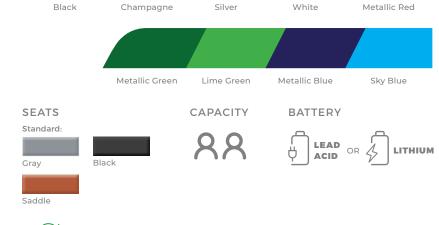

# UPGRADES I

#### WINDSHIELD

DOT Rated With Toughened Glass + Wiper

#### BATTERY

- RoyPow<sup>®</sup> Lithium Battery

- Trojan® Battery

#### BRAKES

- Electromagnetic Parking Brake

#### MULTIMEDIA

- Wet Sounds® Stealth 6 Soundbar

#### **OTHER UPGRADES**

- Custom Key Upgrade

- Enclosure
- Floor Mat
- Parking Mat
- Gravitational Phone Bracket
- License Plate Holder w/ Light
- Slow Moving Triangle
- Windshield Wiper

# DIMENSIONS

Overall LxWxH: 93.7in x 47.2in x 70.9in

Curb Weight: 1118 lbs

### BODY CONFIGURATION

| Windshield         | Folding Acrylic                                                                                                                         |
|--------------------|------------------------------------------------------------------------------------