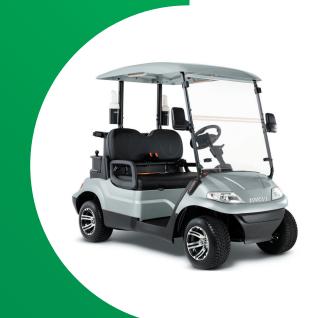

# DIMENSIONS

Overall LxWxH: 93.7in x 47.2in x 70.9in

Curb Weight: 1118 lbs

### BODY CONFIGURATION

| Windshield         | Folding Acrylic                                                                                                                         |
|--------------------|-----------------------------------------------------------------------------------------------------------------------------------------|
| Roof               | Color Matching PP Injected Top                                                                                                          |
| Floor              | Aging Resistance + Anti-Skid Rubber Floor                                                                                               |
| Mirrors            | Adjustable & Foldable Side Mirrors                                                                                                      |
| Lights             | Headlights, Turn Signals, Taillights, Brake Lights, Horn & Reversing Buzzer                                                             |
| Safety             | Retractable Seat Belts                                                                                                                  |
| Dash               | Molded Instrument Panel,Digital Speedometer, Single-Arm Combination<br>Switch, FNR Switch, Multiple Cup Holders & State Of Charge Meter |
| Steering           | Double-Ended Rack And Pinion, Self-Adjusting                                                                                            |
| Braking<br>System  | Dual Rear Wheel Mechanical Drum Brakes + Manual Locking Park Brake                                                                      |
| Rear<br>Suspension | Independent Rear Suspension + Coil Springs + Hydraulic Shock Absorber<br>Integral Transaxle, Gear Ratio 12.31:1                         |
| Tires              | 205/65-10 Aluminum Alloy Wheels                                                                                                         |