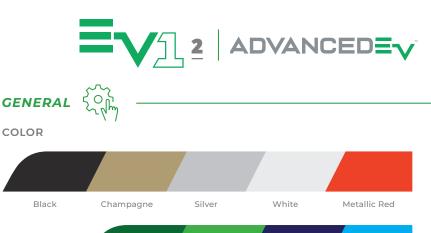

# UPGRADES I

#### WINDSHIELD

DOT Rated With Toughened Glass + Wiper

#### BATTERY

- RoyPow<sup>®</sup> Lithium Battery

- Trojan® Battery

#### BRAKES

- Electromagnetic Parking Brake

#### MULTIMEDIA

- Wet Sounds® Stealth 6 Soundbar

#### **OTHER UPGRADES**

- Custom Key Upgrade

- Enclosure
- Floor Mat
- Parking Mat
- Gravitational Phone Bracket
- License Plate Holder w/ Light
- Slow Moving Triangle
- Windshield Wiper

# DIMENSIONS

Overall LxWxH: 93.7in x 47.2in x 70.9in

Curb Weight: 1118 lbs

### BODY CONFIGURATION

| Windshield         | Folding Acrylic                                                                                                                         |
|--------------------|----------------------------------------------------------------------------------